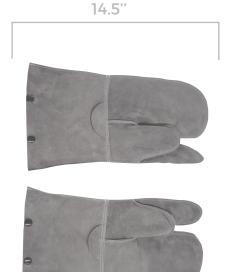

## **3-Pocket Overmitt**

- · Premium Grade Split leather
- Heavy Duty snaps to attach to 3-Pocket Heavy Duty Catch Glove
- · Added protection against bites, scratches and lacerations
- Tested to EN388: 2016 + A1: 2018 6.5 Puncture Resistance Specification Force (N): Performance Level 4

Our Premium Leather Primate Catch Gloves are manufactured using a proprietary leather tanning process with top premium grade suede split leather for the HAND and full grain, scratch resistant hide for the UPPER ARM and sleeve.

Our Made in the USA gloves are rigorously tested under stringent process controls to ensure that each glove meets exacting quality standards and performs to specifications.

| DESCRIPTION                     | SKU/PART NUMBER  | QUANTITIES/ CASE |
|---------------------------------|------------------|------------------|
|                                 | Length: 14.5"    |                  |
| One size fits all<br>Left Hand  | NB3POM-OFA-LH-50 | 50               |
| One size fits all<br>Right Hand | NB3POM-OFA-RH-50 | 50               |
| One size fits all - PAIR        | NB3POM-OFA-PR-25 | 25               |
| One size fits all<br>Left Hand  | NB3POM-OFA-LH-30 | 30               |
| One size fits all<br>Right Hand | NB3POM-OFA-RH-30 | 30               |
| One size fits all - PAIR        | NB3POM-OFA-PR-15 | 15               |
| One size fits all<br>Left Hand  | NB3POM-OFA-LH-20 | 20               |
| One size fits all<br>Right Hand | NB3POM-OFA-RH-20 | 20               |
| One size fits all - PAIR        | NB3POM-OFA-PR-10 | 10               |